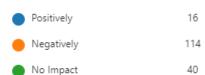

More Details

8. If school started earlier and ended earlier, how would it impact your day/schedule as a parent?

More Details

9. Which of the following start/end times would you prefer?

More Details

Start 8:25am, End 3:00pm (Cur... 140
Start 7:40am, End 2:15pm 30