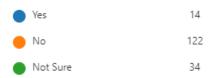

More Details

5. Do you feel students would perform better with a earlier start time?

46 123

More Details

6. What do you think of our current start time of 8:25am at MES?

More Details

7. If school started earlier, would you be be okay with the end of the day being earlier as well?