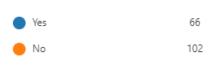

More Details

8. If school started earlier and ended earlier, how would it impact your day/schedule as a parent?

More Details

9. Which of the following start/end times would you prefer?

More Details

Start 8:25am, End 3:00pm (Cur... 140
Start 7:40am, End 2:15pm 30