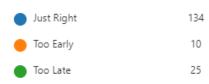

More Details

5. Do you feel students would perform better with a earlier start time?

46 123

More Details

6. What do you think of our current start time of 8:25am at MES?

More Details

7. If school started earlier, would you be be okay with the end of the day being earlier as well?