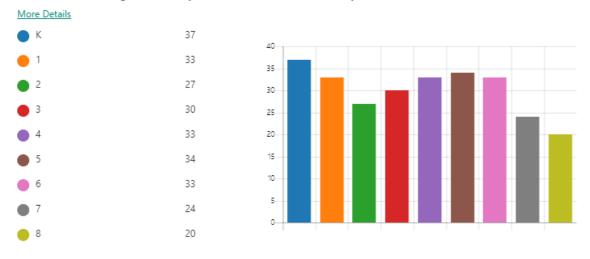

## Manasquan Elementary School Start Time Parent Survey (2020)

170 01:35 Closed Fesponses Average time to complete Status Ideas ...

1. Please select the grade(s) of your child/children currently at MES.