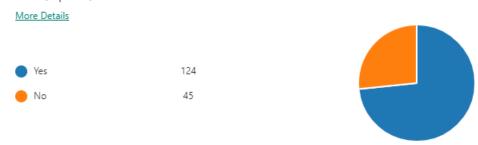

More Details

8. If school started earlier and ended earlier, how would it impact your day/schedule as a parent?

More Details

9. Which of the following start/end times would you prefer?

More Details

Start 8:25am, End 3:00pm (Cur... 140
Start 7:40am, End 2:15pm 30