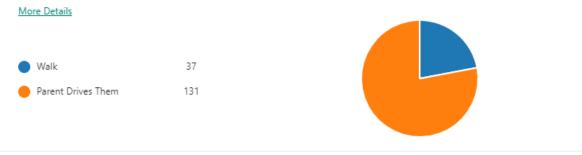

2. How does your child/children usually get to school in the morning?

3. Has your child/children ever been or are currently involved in extra-curricular activities such as clubs, sports, etc.?

4. Do you feel your child/children would be alert and ready for the school day at 7:40am?